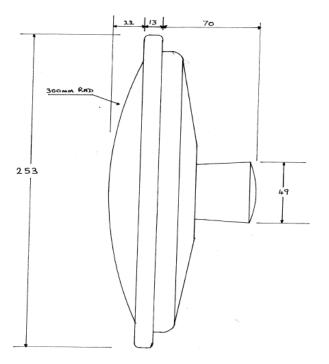

### Technical Drawing (not to scale)

#### **Specification**

Type Lens material Weight Dimensions Radiues of Curvature Approvals Class VI Mirror c/w bracket Glass 1.6Kg 255mm 315mm E Marked (E11 VI 46R\*048505)

The information contained in this document is correct to the best of our knowledge at the time of printing. However, specifications may change at any time without notice.