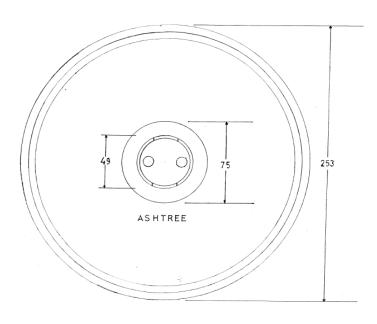

### Technical Drawing (not to scale)

#### **Specification**

Type Lens material Weight Dimensions Radiues of Curvature Approvals Class VI Mirror c/w bracket Glass 1.6Kg 255mm 315mm E Marked (E11 VI 46R\*048505)

The information contained in this document is correct to the best of our knowledge at the time of printing. However, specifications may change at any time without notice.