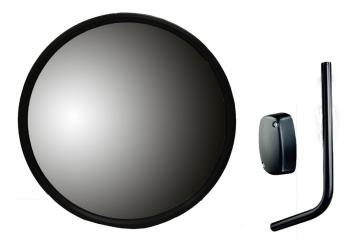

#### Part No. 0-770-09

Mirror head, Circular, (255mm), to EEC specification class VI, c/w mirror arm 440mm long, 19mm diameter arm with clamp that fits 16-28mm diameter arms.

#### **Specification**

Type Lens material Weight Dimensions Radiues of Curvature Approvals Class VI Mirror c/w bracket Glass 1.6Kg 255mm 315mm E Marked (E11 VI 46R\*048505)

The information contained in this document is correct to the best of our knowledge at the time of printing. However, specifications may change at any time without notice.